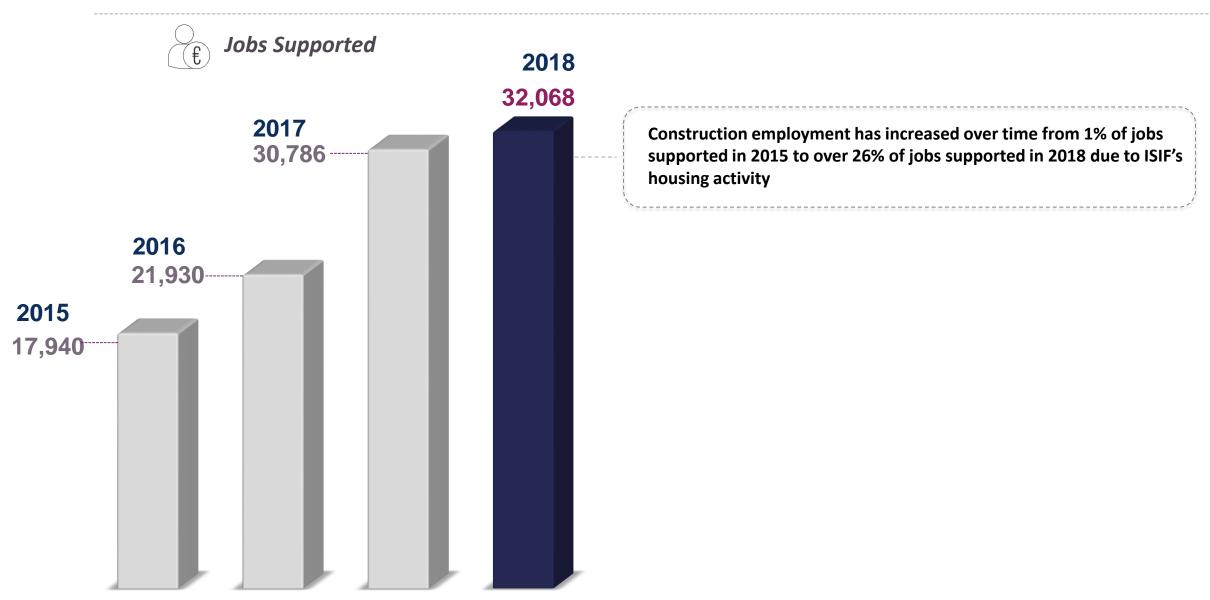

#### **Economic Impact**

**€12.5bn** Projects unlocked

ISIF Capital unlocks €8.1bn third party capital

Coinvestment

FY 2018

**32,000** jobs supported

55% jobs ex-Dublin

FY 2018

**Jobs Supported by ISIF capital: 32,068** 

**YoY:** +1,282 jobs

**Employment by Region:** 

45% Dublin/55% ex-Dublin

YoY: Geographically balanced

Gross Value Add (GVA)¹: €1.1 billion

YoY: +€102 million

Wage Bill: €948 million

# Employment supported by ISIF increased across the portfolio since inception

# **Strong Underlying Employment Growth**

ISIF Capital underpinning Irish based employment