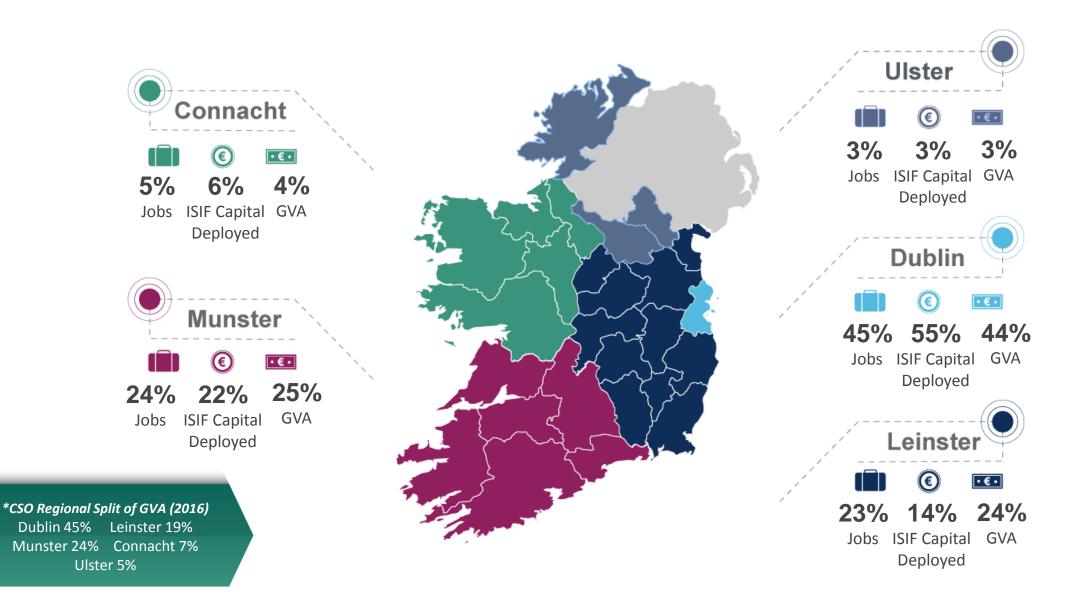

### **Regional economic impact of investments**

Geographically balanced, broadly in line with regional economic activity\*