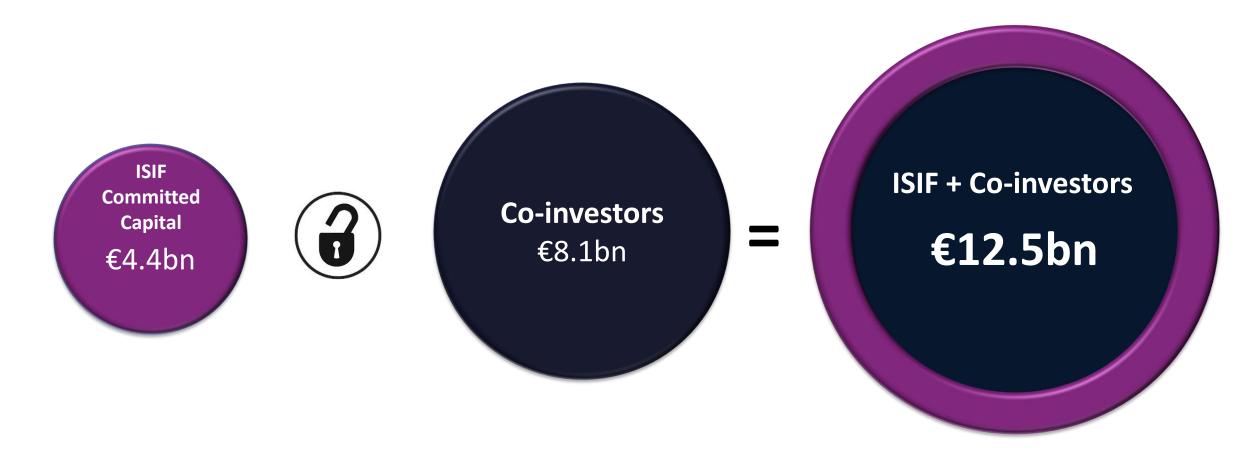

#### **Economic Impact**

**€12.5bn** Projects unlocked

ISIF Capital unlocks €8.1bn third party capital

Coinvestment

FY 2018

**32,000** jobs supported

55% jobs ex-Dublin

FY 2018

# ISIFs capital unlocks a further €8.1bn of capital

Leveraging capital for maximum Economic Impact from ISIF resources