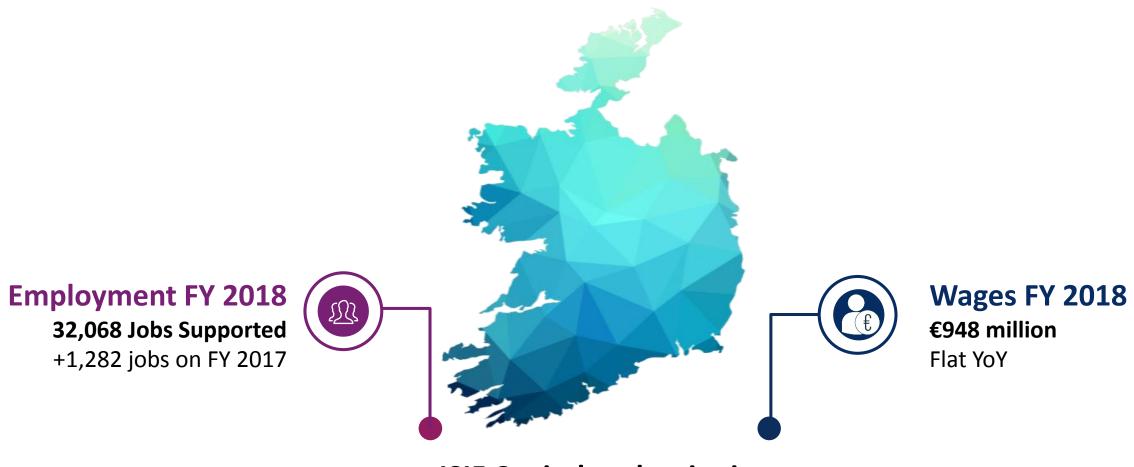

**Jobs Supported by ISIF capital: 32,068** 

**YoY:** +1,282 jobs

**Employment by Region:** 

45% Dublin/55% ex-Dublin

YoY: Geographically balanced

Gross Value Add (GVA)¹: €1.1 billion

YoY: +€102 million

Wage Bill: €948 million

**YoY:** Flat

Turnover: €2.2 billion

YoY: +€273 million

**Exports:** €485 million

YoY: -€46 million