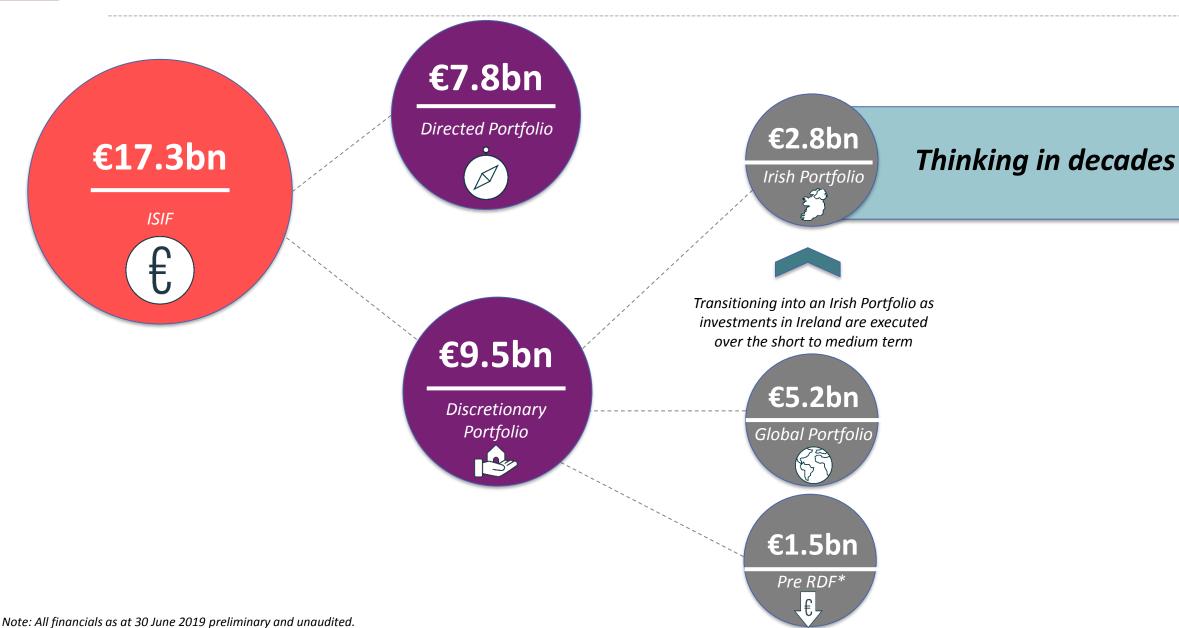

- ISIF leverages these strengths through our strategic partnerships and joint venture investing in sustainable businesses and platforms in the Irish market.
- In 2018 over 60% of ISIF commitments were to scale and sustain existing partnerships where ISIF was an initial investor in new and innovative platforms with this trend continuing to a lesser degree in H1 2019.



The ISIF has altered course in response to the evolving economic conditions and has re-aligned its investment approach directly with the Priority Themes identified by the Minister; Regional Development, Housing, Indigenous Businesses, Climate Change and Brexit

• In H1 2019 ISIF committed €295m across Priority Themes of Regional Development, Housing, Indigenous Businesses and Climate.

#### Overview of ISIF - 30 June 2019



### **ISIF's Double Bottom Line Mandate**



#### **Market Differentiators**

- ✓ Long term timeframe
- ✓ Flexible, Innovative & Creative
- ✓ Trusted Sovereign Partner to businesses and co-investors



# ISIF delivering on Double Bottom Line – Commercial Return and Economic Impact

#### Commercial Return<sup>1</sup>

ISIF adding **€859 million** of value since

December 2014



Early positive returns from the Irish Portfolio

#### €408 million

+1.8% H1 2019, **+6.7%** p.a. since inception

Global Portfolio<sup>2</sup> adding

#### €451 million

+3.8% H1 2019, +1.5% p.a. since inception



#### **Economic Impact**

**€12.5bn** Projects unlocked

ISIF Capital unlocks €8.1bn third party capital



Coinvestment

FY 2018

**32,000** jobs supported



55% jobs ex-Dublin

FY 2018

**1,877** Ho