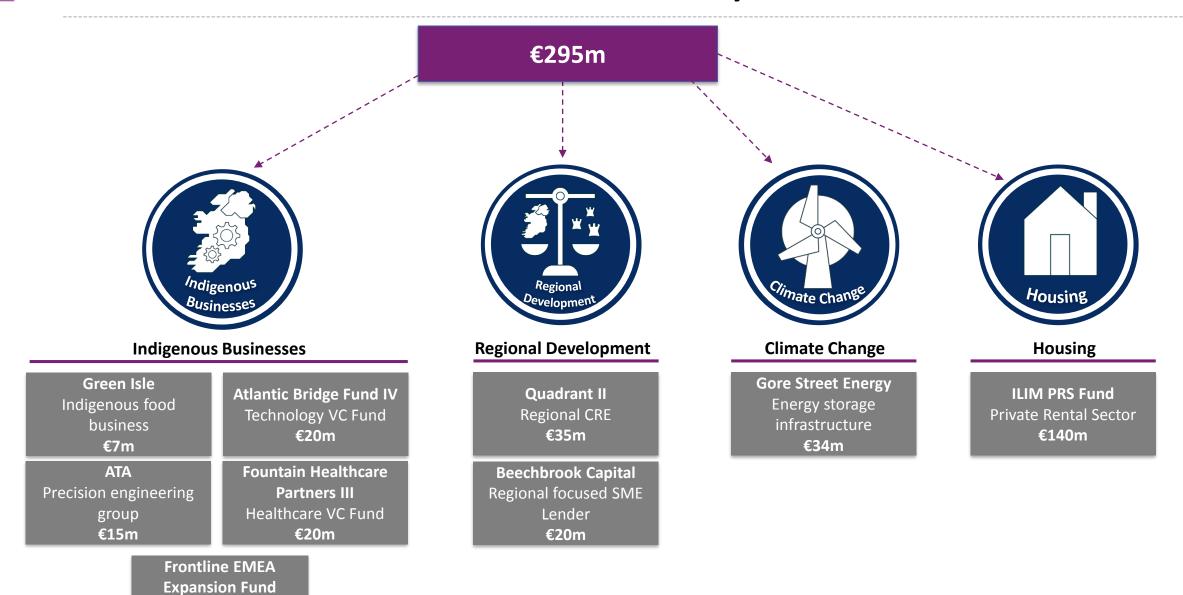

• In H1 2019 ISIF committed €295m across Priority Themes of Regional Development, Housing, Indigenous Businesses and Climate.

# H1 2019 - €295m committed across the Priority Themes

Software VC Fund

€4m

8